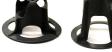

## **Bar Chairs**

**Building / Concreting** 

- Easy clip on mechanism
- Two sizes 25mm and 40mm or 50mm and 65mm
- Supports reinforcing mesh when pouring concrete

## SUPPORT FOR REINFORCING MESH

Whites Bar Chairs simply clip into place to support reo bar and mesh when pouring concrete. Sturdy and durable, these plastic bar chairs are ideal for supporting reinforcing mesh when pouring concrete.

Featuring a convenient clip-on system, they are quick and easy to use and unwanted movement is eliminated.

Available in two sizes to suit various mesh heights. Packs of 20 or packs of 100 for DIY and Trade use.