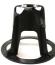

## **Bar Chairs**

**Building / Concreting** 

- Easy clip on mechanism
- Two sizes 25mm and 40mm or 50mm and 65mm
- Supports reinforcing mesh when pouring concrete

## SUPPORT FOR REINFORCING MESH

Whites Bar Chairs simply clip into place to support reo bar and mesh when pouring concrete. Sturdy and durable, these plastic bar chairs are ideal for supporting reinforcing mesh when pouring concrete.

Featuring a convenient clip-on system, they are quick and easy to use and unwanted movement is eliminated.

Available in two sizes to suit various mesh heights. Packs of 20 or packs of 100 for DIY and Trade use.