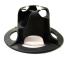

## **Bar Chairs**

**Building / Concreting** 

- Easy clip on mechanism
- Two sizes 25mm and 40mm or 50mm and 65mm
- Supports reinforcing mesh when pouring concrete

## SUPPORT FOR REINFORCING MESH

Whites Bar Chairs simply clip into place to support reo bar and mesh when pouring concrete. Sturdy and durable, these plastic bar chairs are ideal for supporting reinforcing mesh when pouring concrete.

Featuring a convenient clip-on system, they are quick and easy to use and unwanted movement is eliminated.

Available in two sizes to suit various mesh heights. Packs of 20 or packs of 100 for DIY and Trade use.