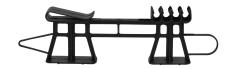

## **Bar Chairs - Trench Mesh**

**Building / Concreting** 

- Easy clip on mechanism
- Supports trench mesh when pouring concrete
- 65mm high x 220mm long

## SUPPORT FOR REINFORCING TRENCH MESH

Whites Trench Mesh Bar Chairs simply clip into place to support trench mesh when pouring concrete.

Sturdy and durable, these plastic bar chairs are ideal for supporting reinforcing trench mesh when pouring concrete.