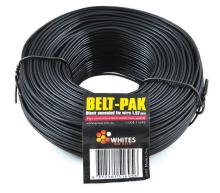

#### **Belt Pak Tie Wire**

Available in black annealed and galvanised finishes are ideal for general tying and construction work

| Code  | Product Name                           | Size          |
|-------|----------------------------------------|---------------|
| 50025 | Beltpak Tie Wire Galvanised            | 1.57mm x 95m  |
| 51694 | Beltpak Tie Wire Annealed (WA)         | 1.40mm x 100m |
| 51695 | Beltpak Tie Wire Annealed (No Barcode) | 1.57mm x 95m  |
| 12705 | Belt Pak Tie Wire Reel                 | -             |