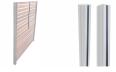

## Screen Up Freestanding Brace/Cover Strip

Screen Up / Screen Up Freestanding

- Use as brace strip for screens wider than 1200mm
- Use as cover strip on Freestanding Posts
- Long-life powder coated aluminium

Whites Screen Up Freestanding Brace/Cover Strip has two uses:

- as a bracing strip for screens wider than 1200mm to stabilise timber and keep the screen looking good for years to come
- as a cover strip on 2-way and 3-way posts when the channel is not used for screening, e.g. as an end post (note: each post is supplied with sufficient cover strips, however, there may be rare instances where installation requires an additional cover strip)

| Code  | Product Description         | Size          |
|-------|-----------------------------|---------------|
| 16855 | Screen Up Brace/Cover Strip | 1970mm x 19mm |