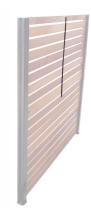

## Screen Up Freestanding Brace/Cover Strip

Screen Up / Screen Up Freestanding

- Use as brace strip for screens wider than 1200mm
- Use as cover strip on Freestanding Posts
- Long-life powder coated aluminium

Whites Screen Up Freestanding Brace/Cover Strip has two uses:

- as a bracing strip for screens wider than 1200mm to stabilise timber and keep the screen looking good for years to come
- as a cover strip on 2-way and 3-way posts when the channel is not used for screening, e.g. as an end post (note: each post is supplied with sufficient cover strips, however, there may be rare instances where installation requires an additional cover strip)