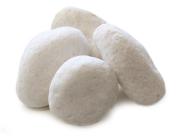

## **Bright White**

/ Aust only

- Clean, white and fresh look
- Excellent as a contrast stone
- Ideal for gardens, and border edging
- Great as a decorative mulch
- Use with Whites Gabion Rock Box as a garden feature

## ADD CONTRAST TO YOUR GARDEN

Whites Bright White Pebbles are clean, fresh looking stones ideal as contrasting stones in gardens, paths and for border edging.

Team up with Whites Gabion Rock Box to create a distinctive garden feature for decks, gardens and paths.

Can also be used as decorative mulch or for water features.

Pebbles are roughly 35-50mm in size and available in 15kg bags.

| Code  | Product Description | Size    |
|-------|---------------------|---------|
| 31025 | Bright White - 15kg | 35-50mm |