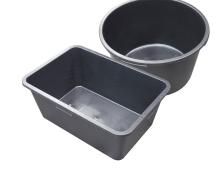

## **Builders Tubs**

**Building / Builders Buckets & Tubs** 

- Flexible
- Made from 95% recycled plastic
- Ideal for mixing concrete and renders

## **GREAT FOR HEAVY TRADE USE**

Whites Builders Tubs are trade quality tough tubs that are ideal for rough trade applications such as mixing concretes and renders. Made from 95 percent recycled material, these tubs are flexible and will stand up to heavy trade use.

| Code  | Product Description               | Capacity |  |
|-------|-----------------------------------|----------|--|
| 14087 | Builders Tub - Rectangular Medium | 60L      |  |
| 14088 | Builders Tub - Rectangular Large  | 85L      |  |
| 14090 | Builders Tub - Round Medium       | 65L      |  |