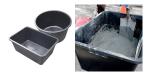

## **Builders Tubs**

**Building / Builders Buckets & Tubs** 

- Flexible
- Made from 95% recycled plastic
- Ideal for mixing concrete and renders

## **GREAT FOR HEAVY TRADE USE**

Whites Builders Tubs are trade quality tough tubs that are ideal for rough trade applications such as mixing concretes and renders. Made from 95 percent recycled material, these tubs are flexible and will stand up to heavy trade use.

| Code  | Product Description               | Capacity |  |
|-------|-----------------------------------|----------|--|
| 14087 | Builders Tub - Rectangular Medium | 60L      |  |
| 14088 | Builders Tub - Rectangular Large  | 85L      |  |
| 14090 | Builders Tub - Round Medium       | 65L      |  |