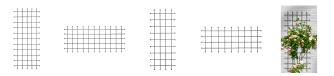

## **Chelsea Trellis Panel**

Plant Support / Obelisks & Trainers

- Unique design
- Decorative wall or garden feature
- Robust steel panel
- Ideal for climbing plants
- · Quick and easy to install
- Available in medium or large
- Available at selected Bunnings stores only. Please check with your local store.

## **GREAT FOR TRELLISING OR VERTICAL GARDENING**

Whites Chelsea Trellis Panel is an ideal trellis for climbing plants and colourful flowers.

The unique design features fully welded tubular steel bar with decorative spheres at each end. Powder-coated black, these panels create a beautiful wall or garden feature with or without plants.

Available in 2 sizes: medium and large.

| Code  | Product Description            | Size         |
|-------|--------------------------------|--------------|
| 18273 | Chelsea Trellis Panel - Medium | 1500mmx680mm |
| 18274 | Chelsea Trellis Panel - Large  | 1800mmx830mm |

Handy Hint: Use Whites 18239 Trellis Mount Kit to eaisly mount your Chelsea panel to the wall