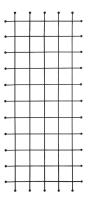

## **Chelsea Trellis Panel**

Plant Support / Obelisks & Trainers

- Unique design
- Decorative wall or garden feature
- Robust steel panel
- Ideal for climbing plants
- · Quick and easy to install
- Available in medium or large
- Available at selected Bunnings stores only. Please check with your local store.

## **GREAT FOR TRELLISING OR VERTICAL GARDENING**

Whites Chelsea Trellis Panel is an ideal trellis for climbing plants and colourful flowers.

The unique design features fully welded tubular steel bar with decorative spheres at each end. Powder-coated black, these panels create a beautiful wall or garden feature with or without plants.

Available in 2 sizes: medium and large.

| Code  | Product Description            | Size         |
|-------|--------------------------------|--------------|
| 18273 | Chelsea Trellis Panel - Medium | 1500mmx680mm |
| 18274 | Chelsea Trellis Panel - Large  | 1800mmx830mm |