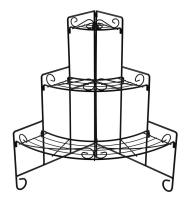

## **Corner Plant Stand**

**Plant Support / Plant Stands** 

- Decorative scroll design
- Space saving & convenient
- Easy to assemble

## **DECORATIVE DISPLAY**

Whites Corner Plant Stand adds that decorative touch to showcase your potted plants.

• Decorative Display: Enhances any wall or corner

• Scroll Design: Elegant and ornamental

• Quick Connect: No tools required

| Code  | Product Description  | Height<br>mm | Width<br>mm | Depth<br>mm |
|-------|----------------------|--------------|-------------|-------------|
| 18196 | Plant Stand - Corner | 880          | 580         | 580         |