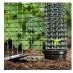

## **VERSATILE GARDEN MESH**

Whites Decorative Plastic Garden Mesh is ideal for tree guards, garden fencing, plant training and greenery protection.

Soft Green/White tones blend into your garden. It comes in 3m rolls with an aperture of 25mm x 25mm and available in two heights: 600mm and 900mm.

Made of polyethylene (PE) and with 300gsm thickness, it is UV stabilised for long life.

| Code  | Product Description               | Height |
|-------|-----------------------------------|--------|
| 15520 | Decorative Plastic Garden Mesh 3m | 600mm  |
| 15521 | Decorative Plastic Garden Mesh 3m | 900mm  |