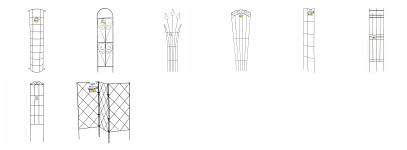

## **STYLISH PLANT TRAINERS**

Whites Decorative Plant Trainers allow you to personalise your garden to suit your taste. Choose your inspiration from our range of wire designs.

These plant trainers provide durable support for climbing plants whilst enhancing your garden. With its quick and easy set up, you can create practical features in minutes.

| 18209 Downpipe Plant Trainer 90cm x 28cm   18224 Juliet Plant Trainer 120cm x 30cm   18225 Lotus Plant Trainer 130cm x 40cm   18226 Tuscan Plant Trainer 160cm x 46cm   18227 Ridged Wall Plant Trainer 120cm x 27cm   18228 Seville Plant Trainer 150cm x 34cm   18235 Scroll Top Plant Trainer 95cm x 20cm   18236 Trio Screen Plant Trainer 50cm x 20cm | Code  | Product Description       | Size         |
|------------------------------------------------------------------------------------------------------------------------------------------------------------------------------------------------------------------------------------------------------------------------------------------------------------------------------------------------------------|-------|---------------------------|--------------|
| 18225 Lotus Plant Trainer 130cm x 40cm   18226 Tuscan Plant Trainer 160cm x 46cm   18227 Ridged Wall Plant Trainer 120cm x 27cm   18228 Seville Plant Trainer 150cm x 34cm   18235 Scroll Top Plant Trainer 95cm x 20cm                                                                                                                                    | 18209 | Downpipe Plant Trainer    | 90cm x 28cm  |
| 18226 Tuscan Plant Trainer 160cm x 46cm   18227 Ridged Wall Plant Trainer 120cm x 27cm   18228 Seville Plant Trainer 150cm x 34cm   18235 Scroll Top Plant Trainer 95cm x 20cm                                                                                                                                                                             | 18224 | Juliet Plant Trainer      | 120cm x 30cm |
| 18227Ridged Wall Plant Trainer120cm x 27cm18228Seville Plant Trainer150cm x 34cm18235Scroll Top Plant Trainer95cm x 20cm                                                                                                                                                                                                                                   | 18225 | Lotus Plant Trainer       | 130cm x 40cm |
| 18228Seville Plant Trainer150cm x 34cm18235Scroll Top Plant Trainer95cm x 20cm                                                                                                                                                                                                                                                                             | 18226 | Tuscan Plant Trainer      | 160cm x 46cm |
| 18235 Scroll Top Plant Trainer 95cm x 20cm                                                                                                                                                                                                                                                                                                                 | 18227 | Ridged Wall Plant Trainer | 120cm x 27cm |
|                                                                                                                                                                                                                                                                                                                                                            | 18228 | Seville Plant Trainer     | 150cm x 34cm |
| 18236 Trio Screen Plant Trainer 50cm x 20cm                                                                                                                                                                                                                                                                                                                | 18235 | Scroll Top Plant Trainer  | 95cm x 20cm  |
|                                                                                                                                                                                                                                                                                                                                                            | 18236 | Trio Screen Plant Trainer | 50cm x 20cm  |