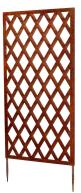

## **Designer Steel Plant Trainer - Diamond**

Plant Support / Obelisks & Trainers

- Decorative garden trellis
- Contemporary design
- Natural weathered look

## **CONTEMPORARY GARDEN FEATURE AND PLANT TRAINER**

Whites Designer Steel Plant Trainer - Diamond is as beautiful as it is functional.

The natural weathered finish adds rustic charm to any garden whilst supporting climbing plants as a trainer.

Also suitable as a decorative feature without plants.

Quick and easy to set up:

- mount them on the wall using the in-built hanging lugs, or
- push the two, detachable, spiked legs (included) firmly into the ground.

Available in two designs: Diamond or Square.

| Code  | Product Description                    | Size      |
|-------|----------------------------------------|-----------|
| 18458 | Designer Steel Plant Trainer - Diamond | 1150x600m |