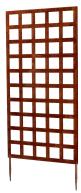

## **Designer Steel Plant Trainer - Square**

**Plant Support / Obelisks & Trainers** 

- Decorative garden trellis
- Contemporary design
- Natural weathered look

Whites Designer Steel Plant Trainer - Square is as beautiful as it is functional.

Available in two designs: Square or **Diamond**.

| Code  | Product Description                   | Size      |
|-------|---------------------------------------|-----------|
| 18457 | Designer Steel Plant Trainer - Square | 1150x600m |