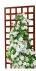

The natural weathered finish adds rustic charm to any garden whilst supporting climbing plants as a trainer.

Also suitable as a decorative feature without plants.

Quick and easy to set up:

- mount them on the wall using the in-built hanging lugs, or
- push the two, detachable, spiked legs (included) firmly into the ground.