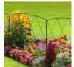

## **DOUBLES AS TRELLIS**

Whites Diamond Edging Panel is a decorative border ideal for flower beds along paths, driveways and in backyards, also doubles as trellis.

Modular; simply add or remove panels as needed using the interlocking end hooks.