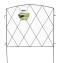

## **Diamond Edging Panel**

**Garden Edging / Edging Panels** 

- Ideal for flower beds, paths etc.
- Doubles as trellis
- Keep animals off your garden beds
- Modular add panels as needed
- Available at selected Bunnings only. Please check with your local store.

## **DOUBLES AS TRELLIS**

Whites Diamond Edging Panel is a decorative border ideal for flower beds along paths, driveways and in backyards, also doubles as trellis.

Modular; simply add or remove panels as needed using the interlocking end hooks.