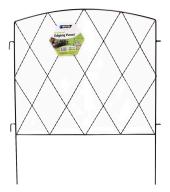

## **Diamond Edging Panel**

**Garden Edging / Edging Panels** 

- Ideal for flower beds, paths etc.
- Doubles as trellis
- Keep animals off your garden beds
- Modular add panels as needed
- Available at selected Bunnings only. Please check with your local store.

## **DOUBLES AS TRELLIS**

Whites Diamond Edging Panel is a decorative border ideal for flower beds along paths, driveways and in backyards, also doubles as trellis.

Modular; simply add or remove panels as needed using the interlocking end hooks.

Easy to install, simply push the steel legs firmly into the ground - no digging required

| Code  | Product Description  | Size      | Colour |
|-------|----------------------|-----------|--------|
| 14384 | Diamond Edging Panel | 60cm(W) x | Black  |
|       |                      | 70mm(H)   |        |