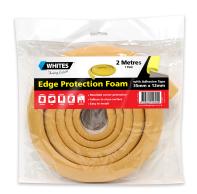

- · Reduces vibration
- · Protects surfaces
- · Avoids damage

Available in two colours: Yellow and Black to suit various purposes. Also comes in a 1m HD strip.

| Code  | Product Description                   | Size        |
|-------|---------------------------------------|-------------|
| 14744 | Edge Protection Foam Yellow - 2m roll | 35mm x 12mm |
| 14745 | Edge Protection Foam Black - 2m roll  | 35mm x 12mm |