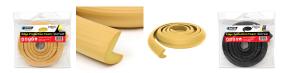

## **Edge Protection Foams**

**Building / Surface Protection** 

- Moulded corner protection
- Adhere to clean surface
- Easy to install
- Indoor & outdoor use
- Available in Bunnings New South Wales, Queensland and Victoria only. Please check with your local NSW, QLD or VIC store.

## **IDEAL FOR CORNER PROTECTION**

Whites Edge Protection Foams feature an adhesive tape and moulded corner that adheres to any clean surface such as concrete, timber and steel.

Ideal for hard edge and corner protection, it can be used on garage walls and pillars as a bumper to protect car doors from dents and scratches.

- · Reduces vibration
- · Protects surfaces
- · Avoids damage

Available in two colours: Yellow and Black to suit various purposes. Also comes in a 1m HD strip.

| Code  | Product Description                   | Size        |
|-------|---------------------------------------|-------------|
| 14744 | Edge Protection Foam Yellow - 2m roll | 35mm x 12mm |
| 14745 | Edge Protection Foam Black - 2m roll  | 35mm x 12mm |