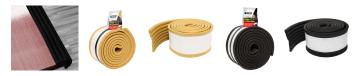

## **IDEAL FOR CURVED AND STRAIGHT EDGES**

Whites Edge Protection Ribbed features a ribbed design and self-adhesive backing that adheres to any clean surface, *such as concrete, timber and steel*.

It's ideal for curved and straight edges - use on garage walls and pillars as a bumper to protect car doors from dents and scratches.

Can be cut to required size. Available in two colours: Yellow and Black to suit various purposes.

| Code  | Product Description                      | Size       |
|-------|------------------------------------------|------------|
| 14746 | Edge Protection Ribbed Yellow - 2m roll* | 80mm x 8mm |
| 14747 | Edge Protection Ribbed Black - 2m roll*  | 80mm x 8mm |