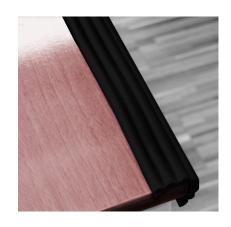

## **IDEAL FOR CURVED AND STRAIGHT EDGES**

Whites Edge Protection Ribbed features a ribbed design and self-adhesive backing that adheres to any clean surface, *such as concrete, timber and steel*.

It's ideal for curved and straight edges - use on garage walls and pillars as a bumper to protect car doors from dents and scratches.