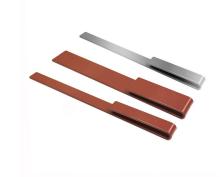

Garden Edging / Edging Pegs & Stakes

- Pegs for securing and joining lawn edging
- Robust steel peg
- Available in zinc plated or powder coated brown

## **SECURE LAWN EDGING QUICKLY AND EASILY**

Whites Edging Pegs are designed to secure and join lawn edging strips up to 100mm wide.

Available in zinc plated or powder coated brown finish to match different lawn edge strips, these pins are quick and easy to install. Simply tap in or push firmly to secure.

## 

| Code  | Product Description     | Size         |
|-------|-------------------------|--------------|
| 14222 | Edge Peg P/Coat - Brown | 270mm x 20mm |
| 14223 | Edge Peg P/Coat - Brown | 270mm x 40mm |
| 14224 | Edge Peg - Zinc         | 270mm x 20mm |