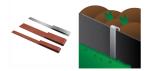

Garden Edging / Edging Pegs & Stakes

- Pegs for securing and joining lawn edging
- Robust steel peg
- Available in zinc plated or powder coated brown

## **SECURE LAWN EDGING QUICKLY AND EASILY**

Whites Edging Pegs are designed to secure and join lawn edging strips up to 100mm wide.

Available in zinc plated or powder coated brown finish to match different lawn edge strips, these pins are quick and easy to install. Simply tap in or push firmly to secure.