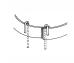

## **SECURE LAWN EDGING QUICKLY AND EASILY**

Whites Edging Pins are designed to secure and join lawn edging strips up to 150mm wide.

Available in Galvanised, Black or Green finish to match different lawn edge strips, these pins are quick and easy to install. Simply tap in or push firmly to secure.