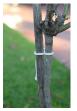

## THE NATURAL ALTERNATIVE

Whites Enviro Tie is a soft and gentle plant tie for all occasions. Easy to use and handle, this 100% biodegradable cotton has strong knitted weave fabric, which offers excellent strength to secure all types of plants and shrubs in your garden with a minimum fuss. Extra soft, it's ideal for use as tomato ties. Also great for bundling and tying around the home, shed or for council clean ups.