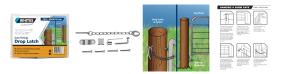

## FG15 Drop Latch

Fencing Solutions / Gates & Fittings

- · Gate pack for locking gates
- 12mm drop latch & eyelet, with chain
- Comes with top strap & bottom gudgeon
- Available at selected Bunnings New South Wales, Queensland, South Australia & Victoria only. Please check with your local NSW, QLD, SA or VIC store.

For full installation instruction, click on the image in the photo gallery.

| Code  | Product Description   |
|-------|-----------------------|
| 13787 | FG15 Drop Latch pack* |

<sup>\*</sup> Available in New South Wales, Queensland, South Australia & Victoria only