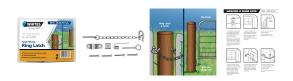

## FG15 Ring Latch

Fencing Solutions / Gates & Fittings

- Gate pack for locking gates
- 12mm ring latch & catch, with chain
- Comes with top strap & bottom gudgeon
- Available at selected Bunnings New South Wales, South Australia
- & Victoria only. Please check with your local NSW, SA or VIC store.

## FG15 RING LATCH - MULTI-FIT PACK

Whites FG15 Ring Latch is a convenient way for locking gates. Featuring a screw-in 12mm ring latch and catch with chain, top strap and screw-on/weld-on gudgeon.

Also available in Drop Latch style.

For full installation instruction, click on the image in the photo gallery.

| Code  | Product Description   |
|-------|-----------------------|
| 13786 | FG15 Ring Latch pack* |

\* Available in New South Wales, South Australia & Victoria only