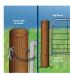

Also available in Ring Latch style.

For full installation instruction, click on the image in the photo gallery.

| Code  | Product Description |  |
|-------|---------------------|--|
| 13781 | FG2 Drop Latch pack |  |