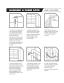

Also available in Ring Latch style.

For full installation instruction, click on the image in the photo gallery.

| Code  | Product Description |  |
|-------|---------------------|--|
| 13781 | FG2 Drop Latch pack |  |