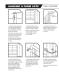

For full installation instruction, click on the image in the photo gallery.

| Code  | Product Description |
|-------|---------------------|
| 13780 | FG2 Ring Latch pack |