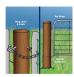

For full installation instruction, click on the image in the photo gallery.

| Code  | Product Description |
|-------|---------------------|
| 13780 | FG2 Ring Latch pack |