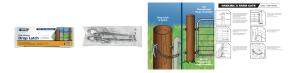

## **FG20 Drop Latch**

Fencing Solutions / Gates & Fittings

- · Gate pack for locking gates
- 12mm drop latch & eyelet, with chain
- Comes with top & bottom hinge assemblies
- Available at selected Bunnings Western Australia only. Please check with your local WA store.

## **FG20 DROP LATCH - FOR COLLARED GATES**

Whites FG20 Drop Latch is made specifically for collared gates typically used in Western Australia.

Featuring a screw-in 12mm drop latch and eyelet with chain, the pack includes: top and bottom through-post hinge assemblies with 20mm x 400mm thread, 2 x nuts and washers. Each assembly comes with a U-shaped hinge and a nut and bolt.

Also available in Ring Latch style.

For full installation instruction, click on the image in the photo gallery.

| Code  | Product Description   |
|-------|-----------------------|
| 13789 | FG20 Drop Latch pack* |