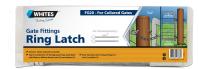

## **FG20 Ring Latch**

Fencing Solutions / Gates & Fittings

- · Gate pack for locking gates
- 12mm ring latch & catch, with chain
- Comes with top & bottom hinge assemblies
- Available at selected Bunnings Western Australia only. Please check with your local WA store.

## **FG20 RING LATCH - FOR COLLARED GATES**

Whites FG20 Ring Latch is made specifically for collared gates typically used in Western Australia.

Featuring a screw-in 12mm ring latch and catch with chain, the pack includes: top and bottom through-post hinge assemblies with 20mm x 400mm thread, 2 x nuts and washers. Each assembly comes with a U-shaped hinge and a nut and bolt.