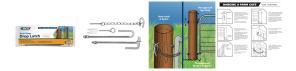

## FG4 DROP LATCH - HEAVY DUTY LONG PACK

Whites FG4 Drop Latch is a convenient way for locking gates. Featuring a screw-in 12mm drop latch and eyelet with chain, the pack includes:

- top through-post strap 16mm x 400mm thread length, 3 x nuts, 2 x washers and backing plate
- bottom through-post gudgeon 16mm x 400mm thread length, 2 x nuts and 2 x washers

Also available in Ring Latch style.

For full installation instruction, click on the image in the photo gallery.

| Code  | Product Description  |
|-------|----------------------|
| 13783 | FG4 Drop Latch pack* |