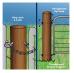

## **FG9 RING LATCH - HEAVY DUTY PACK**

Whites FG9 Ring Latch is a convenient way for locking gates. Featuring a screw-in 12mm ring latch and catch with chain, the pack includes:

- top through-post strap 16mm x 300mm thread length, 3 x nuts, 2 x washers and backing plate
- bottom through-post gudgeon 16mm x 300mm thread length, 2 x nuts and 2 x washers

Also available in Drop Latch style.

For full installation instruction, click on the image in the photo gallery.

| Code  | Product Description  |
|-------|----------------------|
| 13784 | FG9 Ring Latch pack* |