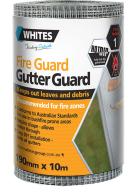

## **Fire Guard Gutter Guard**

**Gutter Protection / Gutter Mesh Rolls** 

- Conforms to Australian standards for use in bushfire prone areas
- Robust galvanised steel mesh retains its shape
- Traps small leaves and debris allowing good water flow
- Easy DIY installation suits all gutters

## **RECOMMENDED FOR FIRE ZONES**

Whites Fire Guard Gutter Guard conforms to Australian Standards for use in bushfire-prone areas.

Tested and certified by CSIRO to AS1530.2 with a flammability index of 1, Fire Guard Gutter Guard is especially recommended for fire zone areas.

Available in standard 190mm width and 300mm width for wide valleys and gutters.

| Code  | Product Description    | Size      |
|-------|------------------------|-----------|
| 20012 | Fireguard Steel Gutter | 190mmx10m |
| 20003 | Fireguard Steel Gutter | 300mmx10m |