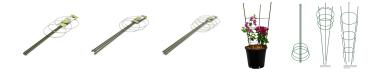

## SUPPORTS GROWING PLANTS

Whites Flower Frames are decorative and durable frame systems that can be used in most pots or gardens to create a training support for plants. These frames are adjustable and will be adaptable to growing plants. Supplied in a Powdercoated Green finish, these practical trainers are easy to assemble and blends well in your garden.

Available in 3 or 4 ring designs and in 3 heights; 60cm, 75cm and 90cm.

| Code  | Product Description | Size |
|-------|---------------------|------|
| 18336 | 3 Ring Flower Frame | 60cm |
| 18337 | 3 Ring Flower Frame | 75cm |
| 18338 | 4 Ring Flower Frame | 90cm |