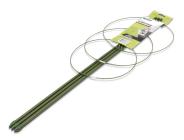

Flower Frames Plant Support / Cages & Frames

- Adjustable frames
- Quick and easy to set up
- Attractive green coating
- Strong and re-usable
- Available in 3 sizes

## SUPPORTS GROWING PLANTS

Whites Flower Frames are decorative and durable frame systems that can be used in most pots or gardens to create a training support for plants. These frames are adjustable and will be adaptable to growing plants. Supplied in a Powdercoated Green finish, these practical trainers are easy to assemble and blends well in your garden.

Available in 3 or 4 ring designs and in 3 heights; 60cm, 75cm and 90cm.

| Code  | Product Description | Size |
|-------|---------------------|------|
| 18336 | 3 Ring Flower Frame | 60cm |
| 18337 | 3 Ring Flower Frame | 75cm |
| 18338 | 4 Ring Flower Frame | 90cm |