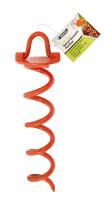

Whites Fold-down Spiral Ground Anchor features a low profile ring that minimises obstructions when installed. It secures items to the ground and is ideal for playgrounds, camping and as pet tie-out.

Simply turn using downward presssure to screw into ground.

Available in highly visible orange colour.

| Code  | Product Description            | Colour |
|-------|--------------------------------|--------|
| 14217 | Fold-down Spiral Ground Anchor | Orange |