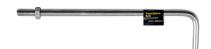

## **Foundation Bolts**

**Building / Concreting** 

- 90° angled leg when cast into the slab stops the bolt pulling out
- Ideal for attaching framing and sheds to concrete slabs

## FOR ATTACHING FRAMING AND SHEDS TO CONCRETE SLABS

Whites Foundation Bolts are an L shape bolt that are set into concrete as a foundation for attaching framing and sheds to concrete slabs. Once the concret is set, the bolts are fimrly secured and ready for use.

| Code  | Product Description       | Size        |
|-------|---------------------------|-------------|
| 71415 | Foundation (L) bolt w/nut | M12 x 170mm |
| 71416 | Foundation (L) bolt w/nut | M12 x 300mm |