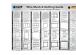

| Code  | Product Description   | Size           |
|-------|-----------------------|----------------|
| 21860 | Framed Mesh Panel 3mm | 1800mm x 900mm |
| 21861 | Framed Half Panel 3mm | 868mm x 900mm  |