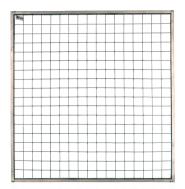

## **Framed Panels**

**Fencing Solutions / Panel Mesh** 

- 50x50mm aperture
- 3mm wire diameter
- Galvanised frame and wire
- Rigid square tube frame
- Comes in 2 sizes

## **RIGID LIGHTWEIGHT FRAME**

Whites Framed Panels are a steel square-tubed framed wire mesh panel, which comes in 2 sizes.

The rigid frame houses 3mm wires with 50mm x 50mm aperture. It is DIY friendly, no welding required.

| Code  | Product Description   | Size           |
|-------|-----------------------|----------------|
| 21860 | Framed Mesh Panel 3mm | 1800mm x 900mm |
| 21861 | Framed Half Panel 3mm | 868mm x 900mm  |