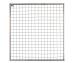

## **Framed Panels**

**Fencing Solutions / Panel Mesh** 

- 50x50mm aperture
- 3mm wire diameter
- Galvanised frame and wire
- Rigid square tube frame
- Comes in 2 sizes

## **RIGID LIGHTWEIGHT FRAME**

Whites Framed Panels are a steel square-tubed framed wire mesh panel, which comes in 2 sizes.

The rigid frame houses 3mm wires with 50mm x 50mm aperture. It is DIY friendly, no welding required.

| Code  | Product Description   | Size           |
|-------|-----------------------|----------------|
| 21860 | Framed Mesh Panel 3mm | 1800mm x 900mm |
| 21861 | Framed Half Panel 3mm | 868mm x 900mm  |