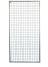

## **Framed Panels**

**Fencing Solutions / Panel Mesh** 

- 50x50mm aperture
- 3mm wire diameter
- Galvanised frame and wire
- Rigid square tube frame
- Comes in 2 sizes

## **RIGID LIGHTWEIGHT FRAME**

Whites Framed Panels are a steel square-tubed framed wire mesh panel, which comes in 2 sizes.

The rigid frame houses 3mm wires with 50mm x 50mm aperture. It is DIY friendly, no welding required.

| Code  | Product Description   | Size           |
|-------|-----------------------|----------------|
| 21860 | Framed Mesh Panel 3mm | 1800mm x 900mm |
| 21861 | Framed Half Panel 3mm | 868mm x 900mm  |