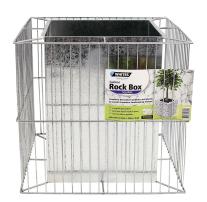

## **Gabion Rock Box - Square**

/ Aust only

- Bold & stylish feature piece
- Long-life galvanised wire
- Suits 35-50mm pebbles or stones
- Available at selected Bunnings stores only. Please check with your local store.

## **CREATE A MODERN LANDSCAPING FEATURE**

Whites Gabion Rock Box - Square offers are bold and stylish feature for any patio and garden when combined with decorative plants and pebbles or stones.

Made from galvanised wire for long life, it is a strong and fully welded steel box ready to fill, no assembly required. We recommend filling with pebbles or stones that are a minimum 30mm in size, such as, the Whites <u>Bright White</u> pebbles for a modern urban look or Whites <u>Zen Grey Stones</u> for a classic, earthy feel.

The Rock Box measures 420mm x 420mm wide and is 385mm high, ideal for medium size feature plants to be potted in the centre.

Also available in Round version.

| Code  | Product Description      | Height |
|-------|--------------------------|--------|
| 18169 | Gabion Rock Box - Square | 385mm  |