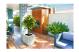

## **CREATE A MODERN LANDSCAPING FEATURE**

Whites Gabion Rock Box - Square offers are bold and stylish feature for any patio and garden when combined with decorative plants and pebbles or stones.

Made from galvanised wire for long life, it is a strong and fully welded steel box ready to fill, no assembly required. We recommend filling with pebbles or stones that are a minimum 30mm in size, such as, the Whites <u>Bright White</u> pebbles for a modern urban look or Whites <u>Zen Grey Stones</u> for a classic, earthy feel.