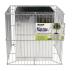

## **Gabion Rock Box - Square**

/ Aust only

- Bold & stylish feature piece
- Long-life galvanised wire
- Suits 35-50mm pebbles or stones
- Available at selected Bunnings stores only. Please check with your local store.

## **CREATE A MODERN LANDSCAPING FEATURE**

Whites Gabion Rock Box - Square offers are bold and stylish feature for any patio and garden when combined with decorative plants and pebbles or stones.

Made from galvanised wire for long life, it is a strong and fully welded steel box ready to fill, no assembly required. We recommend filling with pebbles or stones that are a minimum 30mm in size, such as, the Whites <u>Bright White</u> pebbles for a modern urban look or Whites <u>Zen Grey Stones</u> for a classic, earthy feel.

The Rock Box measures 420mm x 420mm wide and is 385mm high, ideal for medium size feature plants to be potted in the centre.

Also available in Round version.

| Code  | Product Description      | Height |
|-------|--------------------------|--------|
| 18169 | Gabion Rock Box - Square | 385mm  |