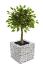

## **CREATE A MODERN LANDSCAPING FEATURE**

Whites Gabion Rock Box - Square offers are bold and stylish feature for any patio and garden when combined with decorative plants and pebbles or stones.

Made from galvanised wire for long life, it is a strong and fully welded steel box ready to fill, no assembly required. We recommend filling with pebbles or stones that are a minimum 30mm in size, such as, the Whites <u>Bright White</u> pebbles for a modern urban look or Whites <u>Zen Grey Stones</u> for a classic, earthy feel.

The Rock Box measures 420mm x 420mm wide and is 385mm high, ideal for medium size feature plants to be potted in the centre.

Also available in Round version.

| Code  | Product Description      | Height |
|-------|--------------------------|--------|
| 18169 | Gabion Rock Box - Square | 385mm  |

## Handy Hints:

- Place the rock box into final position and check stability before filling with pebbles or stones.
- Add a potted plant into cavity or fill directly with soil.
- To fill with 35-50mm pebbles or stones, we suggest using 4 x 15kg bag.