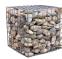

## **Garden Gabion - Cube**

Rocks & Pebbles / Specialised Range

- Decorative rock box
- Long-life galvanised steel
- Simply clip together to assemble
- Available at selected Bunnings stores only. Please check with your local store.

## **VERSATILE, FUNCTIONAL, ON-TREND**

Whites Garden Gabion Cubes are a versatile solution for your garden. Stylish and functional, they can be used for garden borders, benches or garden beds. Simply filled with natural stones or pebbles that are at least 50mm in size.