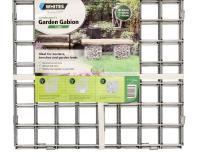

Made from galvanised wire for long life, they resist weather and corrosion.

Build in 3 easy steps:

- 1. Secure the bottom and sides of gabion with clips provided.
- 2. To assist with filling, use lightweight AAC block, polystyrene, drain pipe or similar material positioned inside the gabion where it cannot be seen once filled. Then fill around with chosen stones or pebbles.
- 3. Finally, secure gabion top with clips provided once filled.

Also available in Rectangle and Wall versions.

| Code  | Product Description  | Size  |
|-------|----------------------|-------|
| 18176 | Garden Gabion - Cube | 400mm |