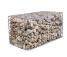

## **VERSATILE, FUNCTIONAL, ON-TREND**

Whites Garden Gabion Rectangles are a versatile solution for your garden. Stylish and functional, they can be used for garden borders, benches or garden beds. Simply filled with natural stones or pebbles that are at least 50mm in size.

Made from galvanised wire for long life, they resist weather and corrosion.

Build in 3 easy steps:

- 1. Secure the bottom and sides of gabion with clips provided.
- 2. To assist with filling, use lightweight AAC block, polystyrene, drain pipe or similar material positioned inside the gabion where it cannot be seen once filled. Then fill around with chosen stones or pebbles.
- 3. Finally, secure gabion top with clips provided once filled.