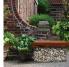

## **VERSATILE, FUNCTIONAL, ON-TREND**

Whites Garden Gabion Rectangles are a versatile solution for your garden. Stylish and functional, they can be used for garden borders, benches or garden beds. Simply filled with natural stones or pebbles that are at least 50mm in size.