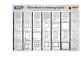

Manufactured from polyethylene (PE) coated galvanised wire, the smooth coating is easy to work with and easy on your hands.

It is available in convenient, DIY friendly 5m and 10m packs.

| Code  | Product Description | Height | Length | Aperture | Wire Dia. |
|-------|---------------------|--------|--------|----------|-----------|
| 20970 | Garden Mesh         | 90     | 5      | 12 x 12  | 1.00      |
| 20971 | Garden Mesh         | 90     | 10     | 12 x 12  | 1.00      |