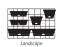

Suitable for vertical or horizontal display, it is modular so you can add more mesh grid panels to cover as much of wall with greenery as you like. Hang your choice of classic, herb or terrace pots simply and easily using the matching wire hook.