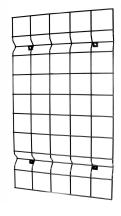

## **Garden Up Mesh Grid**

Garden Up / Mix'n'Match

- Freedom to grow anywhere
- Australian designed
- Easy and secure wall mount installation
- Suits all Garden Up Mix'n'Match pots and wire hooks

The Mesh Grid has four built-in fixing points; choose fixings (not included) to suit your wall type.

To see our Mix'n'Match range, click here.

| Code  | Product Description | Size          |
|-------|---------------------|---------------|
| 18079 | Garden Up Mesh Grid | 900mm x 500mm |