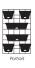

## PLANT WHAT YOU WANT, WHERE YOU LIKE!

Whites Garden Up Mesh Grid is a wall mounted wire base that simply fixes to your wall so you can customise your vertical garden using your favourite Garden Up Mix'n'Match pots.

Suitable for vertical or horizontal display, it is modular so you can add more mesh grid panels to cover as much of wall with greenery as you like. Hang your choice of classic, herb or terrace pots simply and easily using the matching wire hook.