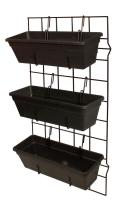

Whites Garden Up Wall's modular grid accommodates most spaces, small and large. Simply add more panels vertically or horizontally to expand your living Green wall.

Pots feature water-smart design with an integrated saucer to prevent over-watering and conserve excess water.

It is supplied as a complete set including the modular grid, which is made from Black PVC powder coated wire mesh panel; three pots, which are made from Charcoal PP plastic and six hooks, which are also made from 5mm Black PVC powder coated soft tensile wire.

| Code  | Product Description | Size          |
|-------|---------------------|---------------|
| 18194 | Garden Up Wall      | 500mm x 900mm |