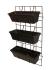

## **Garden Up Wall**

Garden Up / Complete Kits

- Quick and easy to set up complete kit
- Secure wall mount
- Ideal for balconies and backyards

## **BRING YOUR WALLS TO LIFE!**

Turn any wall, fence or vertical space into a living, growing Green wall or edible garden.

Personalise your backyard or balcony with your choice of decorative floral displays or edible crops such as herbs, salad leaves and strawberries. Garden Up Wall (Vertical Garden Kit) softens hard features and improves air quality.

It is supplied as a complete set including the modular grid, which is made from Black PVC powder coated wire mesh panel; three pots, which are made from Charcoal PP plastic and six hooks, which are also made from 5mm Black PVC powder coated soft tensile wire.