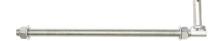

## **SCREW-IN THREDED GUDGEON - FOR 25NB GATES**

Whites Gate Pin is a strong and sturdy screw-in M20 threaded gudgeon for 25NB gates.

It is suitable for steel and timber posts and is compatible with **Gate Strap Hinge**.

It measures 350mm in length and includes 2 nuts and 2 washers.

| Code  | Product Description |
|-------|---------------------|
| 13894 | Gate Pin            |

<sup>\*</sup>Available in VIC stores only.