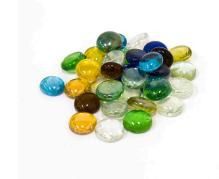

## **Glass Gems - Buttons**

/ Aust only

- Fun, translucent & colourful
- Ideal as pot toppers or for craft projects
- Decorative to enhance pots & ornaments
- Available at selected Bunnings stores only. Please check with your local store.

Whites Glass Gems - Buttons enhance pots and ornaments as a decorative feature.

Ideal as pot toppers to highlight potted plants and can be used for craft projects.

The Whites Glass Gems range is available in handy 1kg bags, and four shape and colour styles: Buttons, Shapes, Sea Glass and Green Butterflies.