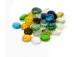

## **Glass Gems - Buttons**

/ Aust only

- Fun, translucent & colourful
- Ideal as pot toppers or for craft projects
- Decorative to enhance pots & ornaments
- Available at selected Bunnings stores only. Please check with your local store.

Whites Glass Gems - Buttons enhance pots and ornaments as a decorative feature.

Ideal as pot toppers to highlight potted plants and can be used for craft projects.

The Whites Glass Gems range is available in handy 1kg bags, and four shape and colour styles: Buttons, Shapes, Sea Glass and Green Butterflies.