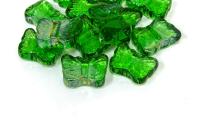

## **Glass Gems - Green Butterflies**

/ Aust only

- Fun, translucent butterfly shape
- Ideal as pot toppers or for craft projects
- Decorative to enhance pots & ornaments
- Available at selected Bunnings stores only. Please check with your local store.

## **FUN, TRANSLUCENT BUTTERFLY SHAPE**

Whites Glass Gems - Green Butterflies enhance pots and ornaments as a decorative feature.

Ideal as pot toppers to highlight potted plants and can be used for craft projects.

The Whites Glass Gems range is available in handy 1kg bags, and four shape and colour styles: Buttons, Shapes, Sea Glass and Green Butterflies.

| Code  | Product Description     |  |
|-------|-------------------------|--|
| 31009 | Green Butterflies - 1kg |  |