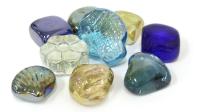

## **Glass Gems - Shapes**

/ Aust only

- Fun, translucent & colourful
- Decorative to enhance pots & ornaments
- Ideal as pot toppers or for craft projects
- Available at selected Bunnings stores only. Please check with your local store.

## FUN, TRANSLUCENT AND COLOURFUL

Whites Glass Gems - Shapes enhance pots and ornaments as a decorative feature.

Ideal as pot toppers to highlight potted plants and can be used for craft projects.

The Whites Glass Gems range is available in handy 1kg bags, and four shape and colour styles: Buttons, Shapes, Sea Glass and Green Butterflies.