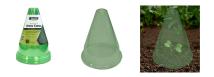

## **Greenhouse Grow Cones**

**Outdoor Essentials / Pest Deterrents** 

- Acts as a greenhouse for faster growing
- Protects against snails and birds
- Shields from rain and frost

## **GROW SEEDLINGS FASTER**

Whites Greenhouse Grow Cones provide ideal growing conditions for seeds, seedlings and cuttings. Shields against rain and frost damage, while the top opening allows for easy watering. Offers protection from pests such as birds, slugs, and snails.

Easily installs in seconds. Secure with Whites <u>Tent Pegs</u> or <u>Turf Pegs</u>.

| Code  | Product Description   | Size    |
|-------|-----------------------|---------|
| 14377 | Greenhouse Grow Cones | 10 Pack |