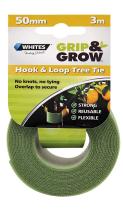

## **Product Data Sheet**

Grip & Grow Tree Tie

Plant Support / Grip & Grow

- Strong, reusable & flexible
- No knots and no tying
- Ideal for garden, home & craft use

## TREE TIE FOR PLANT SUPPORT

Whites Grip & Grow Tree Tie is an easy to apply tree support. Simply wrap around the tree and supporting stake, then overlap the tie to secure in place.

The soft PP and Nylon materials also assist you in avoiding damage to tree trunks. Ideal for use in your garden, home or craft use, it's a quick and easy to use product. Available in Green to easily blend into your garden.

| Code  | Product Description   | Size      |
|-------|-----------------------|-----------|
| 18724 | Grip & Grow Tree Ties | 50mm x 3m |