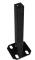

## **Screen Up Freestanding Ground Plates**

Screen Up / Screen Up Freestanding

- Anchor plate for setting into concrete
- Base Plate for fixing to solid surfaces
- For use with Screen Up Freestanding Posts

## **SECURELY ANCHORS FREESTANDING POSTS**

Whites Screen Up Ground Plates are available in two types, providing secure mounting options for the Freestanding system:

- The Base Plate is fixed through four bolt-holes and can be mounted onto concrete and timber decks or patios etc.
- The Anchor Plate features a concrete-set leg below the flange for setting into concrete when pouring footings.

In both cases, the end result is a solid foundation for Screen Up Freestanding Posts which are then screw-fixed in place.

| Code  | Product Description    | Туре         |
|-------|------------------------|--------------|
| 16860 | Screen Up Base Plate   | flange-mount |
| 16861 | Screen Up Anchor Plate | concrete-set |