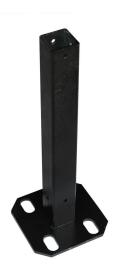

## **Screen Up Freestanding Ground Plates**

Screen Up / Screen Up Freestanding

- Anchor plate for setting into concrete
- Base Plate for fixing to solid surfaces
- For use with Screen Up Freestanding Posts

## **SECURELY ANCHORS FREESTANDING POSTS**

Whites Screen Up Ground Plates are available in two types, providing secure mounting options for the Freestanding system:

- The Base Plate is fixed through four bolt-holes and can be mounted onto concrete and timber decks or patios etc.
- The Anchor Plate features a concrete-set leg below the flange for setting into concrete when pouring footings.

In both cases, the end result is a solid foundation for Screen Up Freestanding Posts which are then screw-fixed in place.

| Code  | Product Description    | Туре         |
|-------|------------------------|--------------|
| 16860 | Screen Up Base Plate   | flange-mount |
| 16861 | Screen Up Anchor Plate | concrete-set |