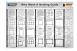

| Code  | Product Description | Height | Length | Aperture Wire Dia.       |
|-------|---------------------|--------|--------|--------------------------|
| 21417 | Guard Mesh - 10m    | 120cm  | 10     | Two graduations 2.50mm / |
|       |                     |        |        | 2.18mm                   |