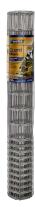

## **Guard Mesh**

Fencing Solutions / Dog & Boundary

- Graduated mesh made from galvanised soft wire
- Unique horizontal spacings
- Vertical picket wires are at 100mm spacings

## **GRADUATED MESH, 120CM HIGH**

Whites Guard Mesh is multi-purpose galvanised mesh with a unique design that keep out small animals and deter larger animals with its height.

Primarily designed as a tree guard, it has many useful applications on farms and in gardens with its unique graduated pattern. Vertical pickets are at 100mm spacings.