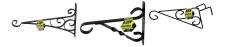

## **Hanging Brackets**

**Plant Support / Hanging Basket Accessories** 

- Ideal for hanging baskets and more
- Range of decorative designs to enhance your home
- Mount easily to walls or balconies

## **DECORATIVE & AMP; DURABLE BRACKETS**

Whites Wall Brackets are an easy way to add hanging baskets to your walls and fences. Decorative design and the ability to add flowers to otherwise plain walls and fences really enhances any garden or balcony.

| Code  | Product Description         | Size<br>mm | Colour |
|-------|-----------------------------|------------|--------|
| 18154 | Hanging Brackets – Wall     | 400        | Black  |
| 18156 | Hanging Brackets – Strap    | 250        | Black  |
| 18157 | Hanging Brackets – Scrolled | 280        | Black  |