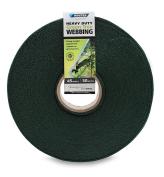

## **Product Data Sheet**

Width 45mm

## HD Green Tree Webbing

**Plant Support / Plant Ties** 

- Provide tree support
- Strong & durable
- Gentle on trees
- UV protected

## STRONG AND DURABLE TREE SUPPORT

Whites Heavy Duty Green Tree Webbing provides a strong and durable support that is gentle on growing trees.

Made from a woven UV-stable material, use with garden stakes to steady small to medium size trees.

Available in 45mm width and 50m roll length.

| Code  | Product Description         |
|-------|-----------------------------|
| 18732 | HD Green Tree Webbing - 50m |

https://screenup.com.au/plant-support/plant-tie/hd-green-tree-webbing-details.html