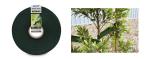

## HD Green Tree Webbing

**Plant Support / Plant Ties** 

- Provide tree support
- Strong & durable
- Gentle on trees
- UV protected

## STRONG AND DURABLE TREE SUPPORT

Whites Heavy Duty Green Tree Webbing provides a strong and durable support that is gentle on growing trees.

Made from a woven UV-stable material, use with garden stakes to steady small to medium size trees.