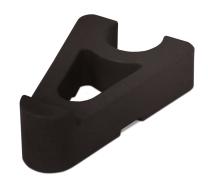

## **DISPLAY POTTED PLANTS AND PROTECT SURFACES**

Whites Heavy Duty Pot Riser is a clever way to discretely protect surfaces from scratches or stains and display your pots at the same time. Heavy duty, you can simply place the risers under the pot to display your potted plants of up to 100kg indoors or outdoors.

Made from PP (recycled plastic) and are available in four colours: Black, Terracotta, Grey and Clear. The pack contains 6 risers, which fits most pot sizes.

| Code  | Product Description              | Size               |
|-------|----------------------------------|--------------------|
| 18546 | Heavy Duty Pot Riser 6pk - Black | 70mm x 45mm x 22mm |

## Handy Hints:

• Holds up to 100kg. When placing pots, ensure the weight of the pot is evenly spread on the risers.