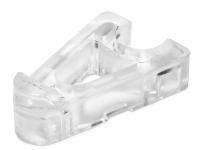

## **Heavy Duty Pot Riser - Clear**

**Plant Support / Plant Stands** 

- Protect surfaces
- Prevent floor stains
- Heavy duty 100kg capacity
- Ideal for indoor & outdoor use
- Available in four colours

## **DISPLAY POTTED PLANTS AND PROTECT SURFACES**

Whites Heavy Duty Pot Riser is a clever way to discretely protect surfaces from scratches or stains and display your pots at the same time. Heavy duty, you can simply place the risers under the pot to display your potted plants of up to 100kg indoors or outdoors.

Made from PP (recycled plastic) and are available in four colours: Clear, Terracotta, Grey and Black. The pack contains 6 risers, which fits most pot sizes.

| Code  | Product Description              | Size               |
|-------|----------------------------------|--------------------|
| 18547 | Heavy Duty Pot Riser 6pk - Clear | 70mm x 45mm x 22mm |

## Handy Hints:

• Holds up to 100kg. When placing pots, ensure the weight of the pot is evenly spread on the risers.