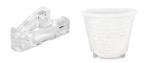

## **Heavy Duty Pot Riser - Clear**

**Plant Support / Plant Stands** 

- Protect surfaces
- Prevent floor stains
- Heavy duty 100kg capacity
- Ideal for indoor & outdoor use
- Available in four colours

## **DISPLAY POTTED PLANTS AND PROTECT SURFACES**

Whites Heavy Duty Pot Riser is a clever way to discretely protect surfaces from scratches or stains and display your pots at the same time. Heavy duty, you can simply place the risers under the pot to display your potted plants of up to 100kg indoors or outdoors.

Made from PP (recycled plastic) and are available in four colours: Clear, Terracotta, Grey and Black. The pack contains 6 risers, which fits most pot sizes.

| Code  | Product Description              | Size               |
|-------|----------------------------------|--------------------|
| 18547 | Heavy Duty Pot Riser 6pk - Clear | 70mm x 45mm x 22mm |