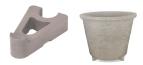

## **Heavy Duty Pot Riser - Grey**

**Plant Support / Plant Stands** 

- Protect surfaces
- Prevent floor stains
- Heavy duty 100kg capacity
- Ideal for indoor & outdoor use
- Available in four colours

## **DISPLAY POTTED PLANTS AND PROTECT SURFACES**

Whites Heavy Duty Pot Riser is a clever way to discretely protect surfaces from scratches or stains and display your pots at the same time. Heavy duty, you can simply place the risers under the pot to display your potted plants of up to 100kg indoors or outdoors.

Made from PP (recycled plastic) and are available in four colours: Grey, Terracotta, Black and Clear. The pack contains 6 risers, which fits most pot sizes.

| Code  | Product Description             | Size               |
|-------|---------------------------------|--------------------|
| 18545 | Heavy Duty Pot Riser 6pk - Grey | 70mm x 45mm x 22mm |