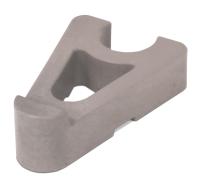

## **Heavy Duty Pot Riser - Grey**

**Plant Support / Plant Stands** 

- Protect surfaces
- Prevent floor stains
- Heavy duty 100kg capacity
- Ideal for indoor & outdoor use
- Available in four colours

## **DISPLAY POTTED PLANTS AND PROTECT SURFACES**

Whites Heavy Duty Pot Riser is a clever way to discretely protect surfaces from scratches or stains and display your pots at the same time. Heavy duty, you can simply place the risers under the pot to display your potted plants of up to 100kg indoors or outdoors.

Made from PP (recycled plastic) and are available in four colours: Grey, Terracotta, Black and Clear. The pack contains 6 risers, which fits most pot sizes.

| Code  | Product Description             | Size               |
|-------|---------------------------------|--------------------|
| 18545 | Heavy Duty Pot Riser 6pk - Grey | 70mm x 45mm x 22mm |